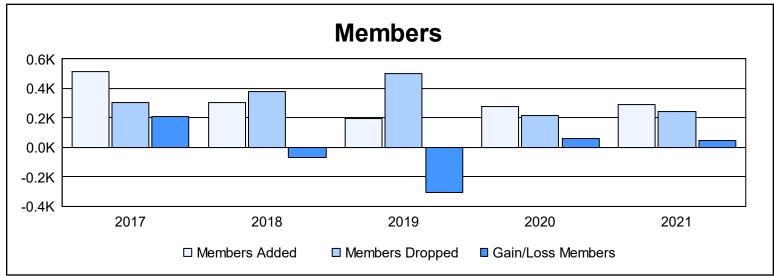

District 411 A As of June 2021 Cumulative

| Year      | New<br>Clubs | Dropped<br>Clubs | Gain/<br>Loss<br>Clubs | New<br>Members | Charter<br>Members | Reinstate<br>Members | Transfer<br>Members | Total<br>Member<br>Added | Total<br>Members<br>Dropped | Gain/<br>Loss<br>Members |
|-----------|--------------|------------------|------------------------|----------------|--------------------|----------------------|---------------------|--------------------------|-----------------------------|--------------------------|
| 2016-2017 | 9            | 3                | 6                      | 260            | 242                | 7                    | 4                   | 513                      | 305                         | 208                      |
| 2017-2018 | 4            | 9                | -5                     | 199            | 97                 | 10                   | 0                   | 306                      | 377                         | -71                      |
| 2018-2019 | 3            | 11               | -8                     | 89             | 91                 | 11                   | 3                   | 194                      | 502                         | -308                     |
| 2019-2020 | 1            | 2                | -1                     | 192            | 68                 | 15                   | 2                   | 277                      | 218                         | 59                       |
| 2020-2021 | 2            | 0                | 2                      | 226            | 46                 | 8                    | 9                   | 289                      | 241                         | 48                       |
| Average   | 4            | 5                | -1                     | 193            | 109                | 10                   | 4                   | 316                      | 329                         | -13                      |